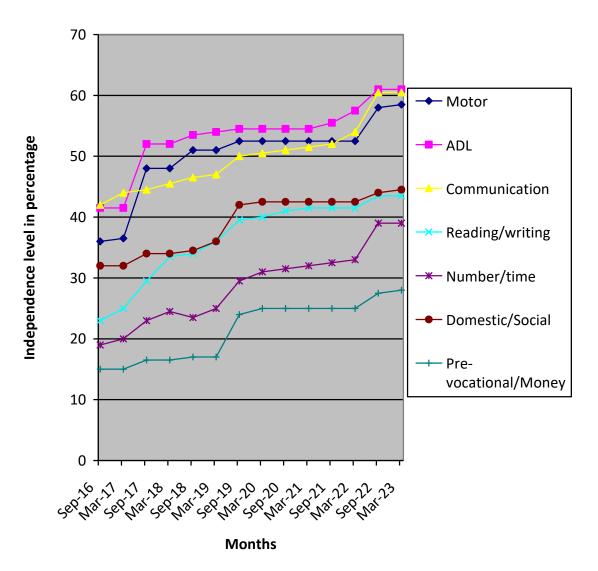

| Class (*)                                                 | Secondary                                                                                                                                                                           |  |                                       |                 |                              |                 |  |  |
|-----------------------------------------------------------|-------------------------------------------------------------------------------------------------------------------------------------------------------------------------------------|--|---------------------------------------|-----------------|------------------------------|-----------------|--|--|
| Report Period                                             | Sep 2022 to Mar 2023                                                                                                                                                                |  |                                       |                 |                              |                 |  |  |
| Severity of<br>Intellectual<br>Disability                 | Moderate Intellectual disability                                                                                                                                                    |  |                                       |                 |                              |                 |  |  |
| Assessment (**-% represents                               |                                                                                                                                                                                     |  | Sep 2016<br>(Initial<br>assessment**) | Sep 2022<br>(%) |                              | Mar 2023<br>(%) |  |  |
| assessment based<br>on normal<br>development of<br>100% ) | 1.Motor Activities                                                                                                                                                                  |  | 36                                    | 58              |                              | 58.5            |  |  |
|                                                           | 2.Activities of Daily<br>Living                                                                                                                                                     |  | 41.5                                  | 61              |                              | 61              |  |  |
|                                                           | 3.Communication                                                                                                                                                                     |  | 42                                    | 60.5            |                              | 60.5            |  |  |
|                                                           | 4.Reading/ Writing                                                                                                                                                                  |  | 23                                    | 43.5            |                              | 43.5            |  |  |
|                                                           | 5.Number/ Time                                                                                                                                                                      |  | 19                                    | 39              |                              | 39              |  |  |
|                                                           | 6.Domestic / Social<br>Skills                                                                                                                                                       |  | 32                                    | 44              |                              | 44.5            |  |  |
|                                                           | 7.Pre Vocational /<br>Money Concept                                                                                                                                                 |  | 15                                    | 27.5            |                              | 28              |  |  |
| Extra Curricular /<br>Participation                       | Program                                                                                                                                                                             |  | of program participation              |                 | Prizes /<br>Recognitions won |                 |  |  |
| •                                                         | Cultural                                                                                                                                                                            |  | -                                     |                 | -                            |                 |  |  |
|                                                           | Sports                                                                                                                                                                              |  |                                       |                 | -                            |                 |  |  |
| Progress Report                                           | DrawingSince joining, he has improved 18.7% on average out of seven areas in<br>period of 72 months based on BASIC-MR Scale provided by NIMH.                                       |  |                                       |                 |                              |                 |  |  |
| Comments                                                  | At present we are teaching <ul> <li>Sweep floor using a broom.</li> <li>Brush paints.</li> <li>Identify / names currency upto 10.</li> <li>Follow three step directions.</li> </ul> |  |                                       |                 |                              |                 |  |  |